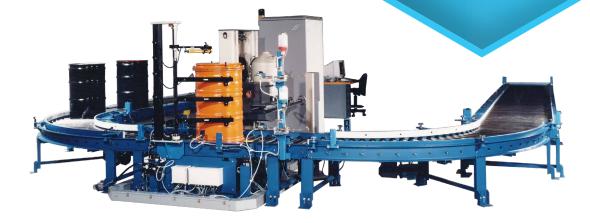

## **GAMMA WASTE ASSAY**

Automated Waste Assay System

## **FEATURES**

All of the features of the WM2200 plus:

- Conveyor rotator module for interface to automated conveyor line
- Automated batch processing software
- Complete conveyor lines available
- · Optional bar code reader
- Optional dosimeter(s)